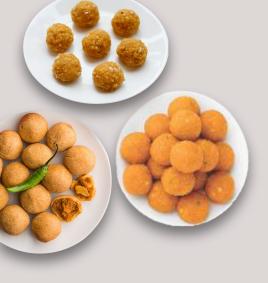

# LADDU MAKING MACHINE

LADDU MAKING MACHINE IS A MULTI-PURPOSE MACHINE. IT AUTOMATICALLY TAKES EQUAL PORTIONS FROM THE FOOD MIXTURE CUTS IT IN EQUAL PARTS, SHAPES THEM PERFECTLY WITH THE SPHERICAL BALL-MAKING ATTACHMENT AND GENTLY PLACES THEM IN THE TRAY.

#### **USED FOR MAKING**

- PEDA
- LADDU
- ALOO LADU
- KACHORI BALLS