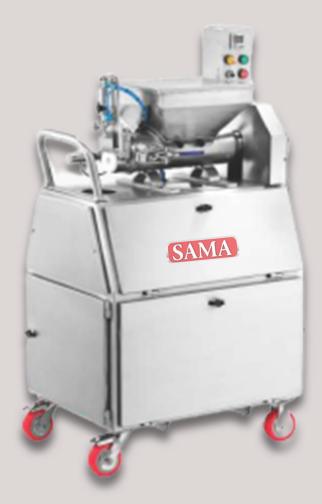

# LADDU MAKING MACHINE

LADDU MAKING MACHINE IS A MULTI-PURPOSE MACHINE. IT AUTOMATICALLY TAKES EQUAL PORTIONS FROM THE FOOD MIXTURE CUTS IT IN EQUAL PARTS, SHAPES THEM PERFECTLY WITH THE SPHERICAL BALL-MAKING ATTACHMENT AND GENTLY PLACES THEM IN THE TRAY.

### **FEATURES**

- SMALL & COMPACT IN SIZE
- COMPLETE TOP TO BOTTOM SS 304
- SIMPLE WEIGHT SETTING MECHANISM
- CASTOR-MOUNTED FOR EASY MOVEMENT
- INBUILT AC DRIVE FOR CONTROLLING OUTPUT SPEED

#### **SPECIFICATION**

- NET WEIGHT: APP. 200 KG
- HOOPER CAPACITY: 15 LITRES
- WEIGHT RANGE: 10 GM TO 50 GM
- AIR PRESSURE: 0.6 CFM @ 4 KG PRESSURE
- CAPACITY: APPRO. 3000 PIECES PER HOUR
- ELECTRICITY: 220V AC 50/60 HZ 390 WATTS
- LENGTH: 69 CM, WIDTH: 52 CM, HEIGHT: 138 CM